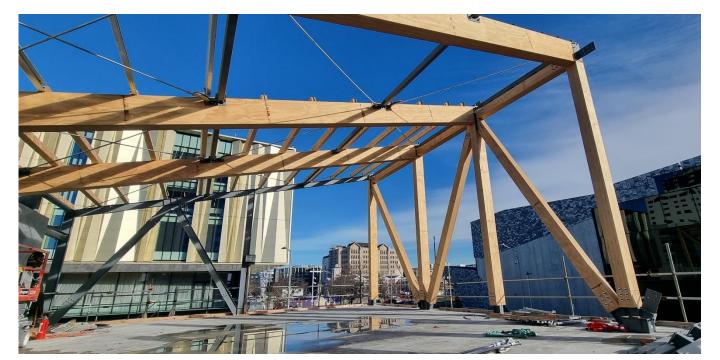

### CHALLENGES WITH BUILDING WITH MASS TIMBER

REQUIRES SUBSTANTIALLY MORE FRONT-END PRE-CONSTRUCTION

**UNDERSTANDING DESIGN RESTRICTIONS** 

**UNDERSTANDING SITE RESTRICTIONS** 

## DFMA REQUIREMENTS FOR PROJECT