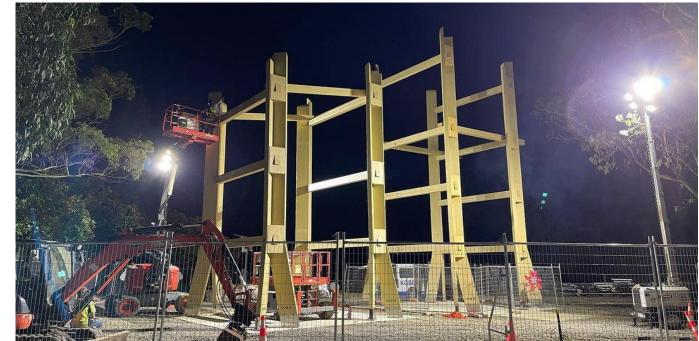

### CHALLENGES WITH BUILDING WITH MASS TIMBER

REQUIRES SUBSTANTIALLY MORE FRONT-END PRE-CONSTRUCTION

**UNDERSTANDING DESIGN RESTRICTIONS** 

**UNDERSTANDING SITE RESTRICTIONS** 